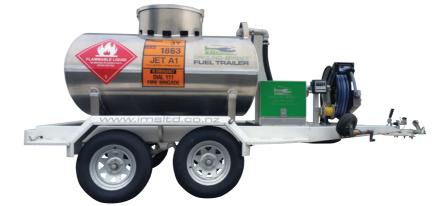

The **Ground Effect Fuel Trailer** is a certified tanker unit for remote access to Jet A1.

The tandem trailer has a capacity of 1875 Litres and has a diesel powered viton seal pump on board. The delivery system incorporates a full filtration system, flow metering unit, and an auto retracting reel with bowser nozzle. It also has a bonding reel for protection against static build up.

The Ground Effect Fuel Trailer unit has been developed with ease of use and functionality built in, with additional baffling to avoid surging in any direction at any volume of fuel in the tank, fast delivery of fuel, ease of filling, and comfortable and safe towing with increased visibility for the vehicle driver of the tow vehicle.

1875 Litres capacity, incorporating a full filtration system with flow metering unit.

10 | Ground-Effect Aerial Agriculture Equipment