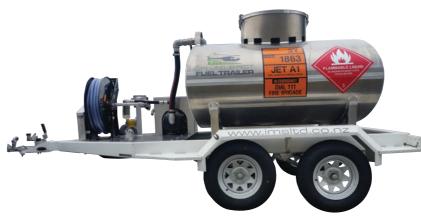

The **Ground Effect Fuel Trailer** is a certified tanker unit for remote access to Jet A1.

The tandem trailer has a capacity of 1875 Litres and has a diesel powered viton seal pump on board. The delivery system incorporates a full filtration system, flow metering unit, and an auto retracting reel with bowser nozzle. It also has a bonding reel for protection against static build up.

The Ground Effect Fuel Trailer unit has been developed with ease of use and functionality built in, with additional baffling to avoid surging in any direction at any volume of fuel in the tank, fast delivery of fuel, ease of filling, and comfortable and safe towing with increased visibility for the vehicle driver of the tow vehicle.

1875 Litres capacity, incorporating a full filtration system with flow metering unit.

10 | Ground-Effect Aerial Agriculture Equipment