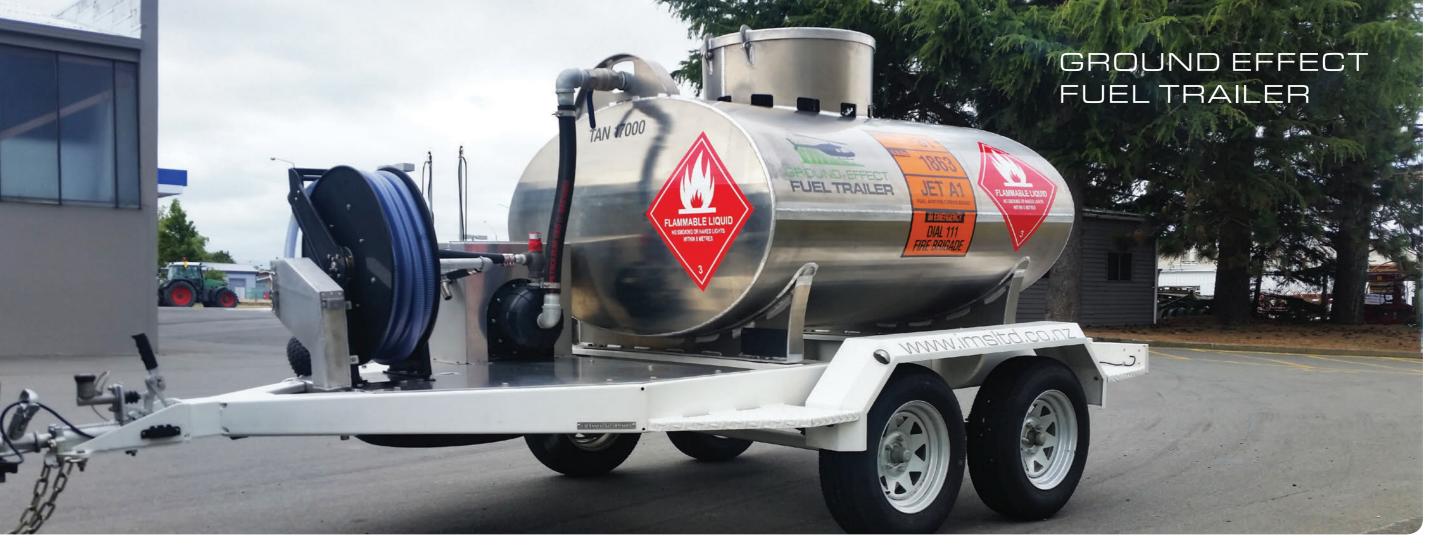

The **Ground Effect Fuel Trailer** is a certified tanker unit for remote access to Jet A1.

The tandem trailer has a capacity of 1875 Litres and has a diesel powered viton seal pump on board. The delivery system incorporates a full filtration system, flow metering unit, and an auto retracting reel with bowser nozzle. It also has a bonding reel for protection against static build up.

The Ground Effect Fuel Trailer unit has been developed with ease of use and functionality built in, with additional baffling to avoid surging in any direction at any volume of fuel in the tank, fast delivery of fuel, ease of filling, and comfortable and safe towing with increased visibility for the vehicle driver of the tow vehicle.

1875 Litres capacity, incorporating a full filtration system with flow metering unit.

10 | Ground-Effect Aerial Agriculture Equipment